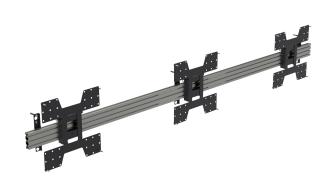

# Menu board mount, with tilt, for 3 screens (landscape) up to 55" (max VESA 400)

Our wall mounted Menu Board with tilt is designed for three screens (up to 55") in landscape orientation. It supports max of VESA 400 and features adjustable tilt for optimal viewing angles, capturing your customers attention.

#### Features:

- Compatible with 3 screens up to 55" in landscape orientation
- · Includes micro adjustment
- · Easy hook-on mounting of screens
- · Includes fixing to secure screens at the bottom
- · Quick release Optional
- · Rail can be cut to size for smaller screens
- Tilt (degrees): 0-15° for <55" and 0-10° for 55" screens